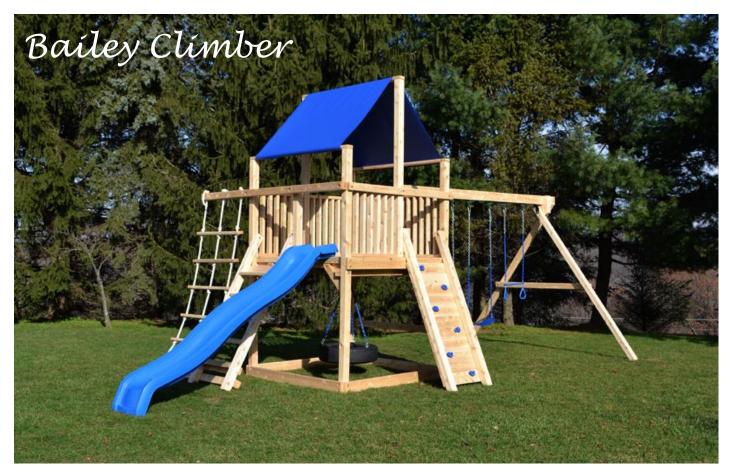

A perfect get-away for your children to play the Summer away. This marvelous set features a large play deck, a rock wall, a rope ladder, a 360-degree tire swing, two belt swings, a trapeze swing, and a 10-foot wave slide. For more information about this swing set call or <u>visit our website</u>.

## **Features**

- 10 Foot Wave Slide
- (12 Foot Scoop Slide with Boost Package Upgrade)
- Two Belt Swings with Vinyl Dipped Chains
- Trapeze with Handles and Vinyl Dipped Chains
- 360° Tire Swing with Vinyl Dipped Chains
- (Not Included with Boost Package Upgrade)
- Flat Step Angled Ladder
- 18 oz Heavy Vinyl Polyester Canopy
- 6' x 6' Sandbox
- Adjustable Swing Legs For Unlevel Yards
- Rock Wall Ladder
- Rope Ladder