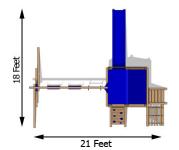

## Structure

100% Natural Northern White Cedar

• Play Deck Size: 70" x 70"

Play Deck Head Room: 83"

Play Deck Height: 60"

• (72" with Boost Package Upgrade)

• Swing Beam Height: 93"

• (105" with Boost Package Upgrade)