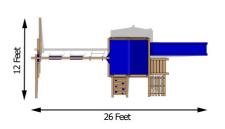

## Structure

100% Natural Northern White Cedar

• Play Deck Size: 70" x 70"

Play Deck Head Room: 83"

Play Deck Height: 60"

• (72" with Boost Package Upgrade)

• Swing Beam Height: 93"

• (105" with Boost Package Upgrade)